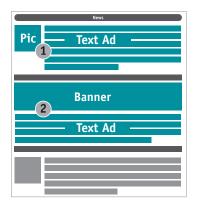

Place your ad in the **WB Werkstatt + Betrieb newsletter** and reach your target group without wastage.

**Publication frequency** 

Weekly, thursdays

Ad formats and prices

1 Image 2 Banner + Text Ad € 700.--\*

Image (150 × 150 pixels) or banner (560 × 100 pixels) incl. link to your website or another URL plus text (headline + max. 300 characters text)

Banner € 600.--\*

Banner (560 × 100 pixels) incl. link to your website or another URL