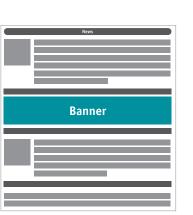

Image (150 × 150 pixels) or banner (560 × 100 pixels) incl. link to your website or another URL plus text (headline + max. 300 characters text)

Banner € 600.--\*

Banner (560 × 100 pixels) incl. link to your website or another URL

Text Ad € 600.--\*

Headline + max. 300 characters text incl. link to your website or another URL

Usage data and recipient numbers are constantly evolving, so request up-to-date figures from Ad Management. Contact on the last page.