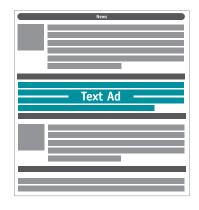

Text Ad € 600.--\*

Headline + max. 300 characters text incl. link to your website or another URL

Usage data and recipient numbers are constantly evolving, so request up-to-date figures from Ad Management. Contact on the last page.